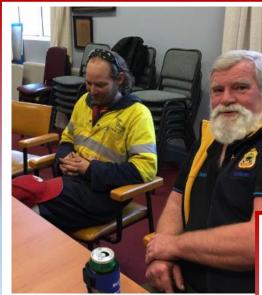

## DISPATCHES

**Sunbury RSL Sub Branch** 

Mr G Williams President, presenting Certificate of Appreciation to Manager of Woolworths Sunbury

This will be me when I'm 80 years old!

I hope

Summary

Committee

Happenin