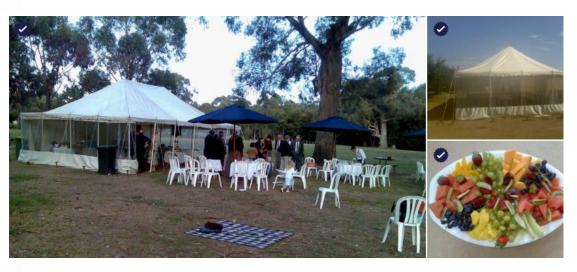

of great significance to the citizens if Burnie. According to the *Burnie Advocate*, the

memorial was visible to all entering the town by boat, rail or road. However, construction of Burnie's island breakwater in the early 50s necessitated the removal of the memorial to another site, where today it is visible from the freeway through Burnie.

Similar memorials can be seen in virtually every rural district, country town and suburb in Australia. For Australians, they are daily reminders of their community's loss and sacrifice in war.









Many of the men who landed in Gallipoli were from sheep stations in the Australian bush, or from the fields or townships of New Zealand, and who only a few short months before had no dream of warfare.

John Oxley Library, State Library Queensland







### N & M Catering Service & Party Hire

One of our major sponsors, please support them when you can





When someone you love becomes a memory The memory becomes a treasure

Keith Trimmer Passed away April 2017







The South Africans welcome Vietnam service men

Night discussions highlighting Their Encounters









#### **RSL Sunbury**

The RSL needs to keep the details of members up to date (securely retained).

| Armed Forces (circle)  Theatre  Time Frame                                                                                                  | Service<br>Army | Spouse: Suburb: Phone: Email  L/S Navy |                        | Associate | _      |
|---------------------------------------------------------------------------------------------------------------------------