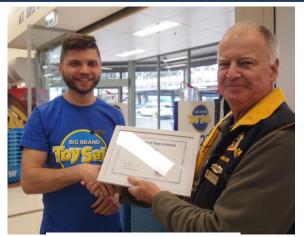

## DISPATCHES

**Sunbury RSL Sub Branch** 

Mr G Williams President, presenting Certificate of Appreciation to Manager of Woolworths Sunbury

This will be me when I'm 80 years old!

I hope

Summary

Committee

Happenin