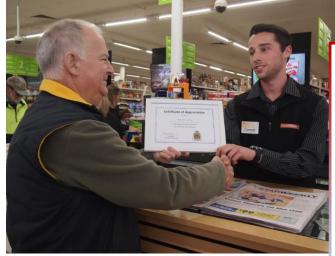

## DISPATCHES

**Sunbury RSL Sub Branch** 

Mr G Williams President, presenting Certificate of Appreciation to Manager of Woolworths Sunbury

This will be me when I'm 80 years old!

I hope

Summary

Committee

Happenin