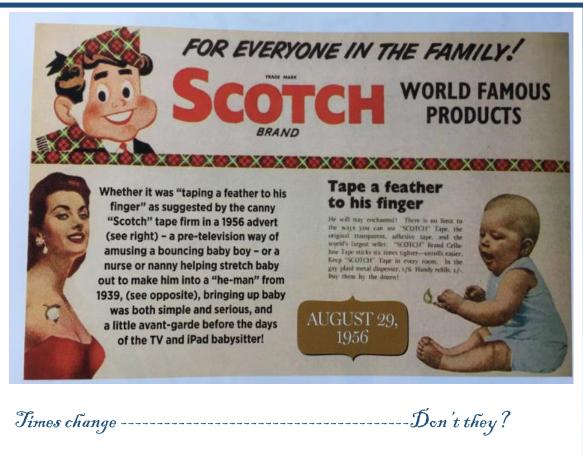

## DISPATCHES

**Sunbury RSL Sub Branch** 

Mr G Williams President, presenting Certificate of Appreciation to Manager of Woolworths Sunbury

This will be me when I'm 80 years old!

I hope

Summary

Committee

Happenin