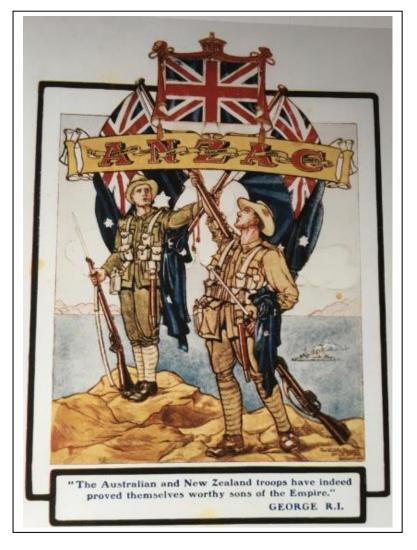

Similar memorials can be seen in virtually every rural district, country town and suburb in Australia. For Australians, they are daily reminders of their community's loss and sacrifice in war.

Many of the men who landed in Gallipoli were from sheep stations in the Australian bush, or from the fields or townships of New Zealand, and who only a few short months before had no dream of warfare.