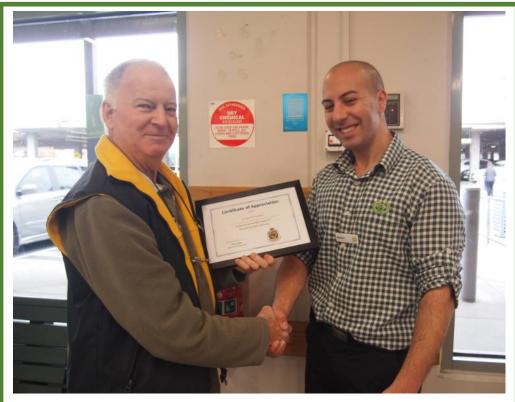

## DISPATCHES

**Sunbury RSL Sub Branch** 

Mr G Williams President, presenting Certificate of Appreciation to Manager of Woolworths Sunbury

This will be me when I'm 80 years old!

I hope

Summary

Committee

Happenin

We all make choices. If these do not make you laugh, turn the page please

Certificates of Appreciation were given to the local businesses that helped us with the ANZAC appeal

The Legacy Ladies: Jan, Ann and Robyn