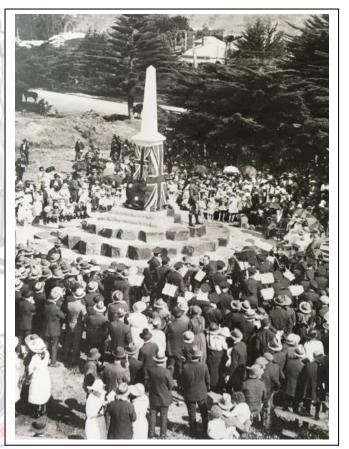

AT Burnie Tasmania, there is a stone oblisk dedicated 'To the memory of the young men belonging to this district who, fighting in defence of the Empire, laid down their lives in the Great War 1914-1918'.

The memorial with the names of the local dead engraved on it, was unveiled by an ex-soldier, Captain Hubert Piecey of the 60<sup>th</sup> Battalion, First Australian Imperial Force (AIF). On 17 February 1924.

The location of the memorial was of great significance to the citizens if Burnie. According to the *Burnie Advocate*, the

memorial was visible to all entering the town by boat, rail or road. However, construction of Burnie's island breakwater in the early 50s necessitated the removal of the memorial to another site, where today it is visible from the freeway through Burnie.